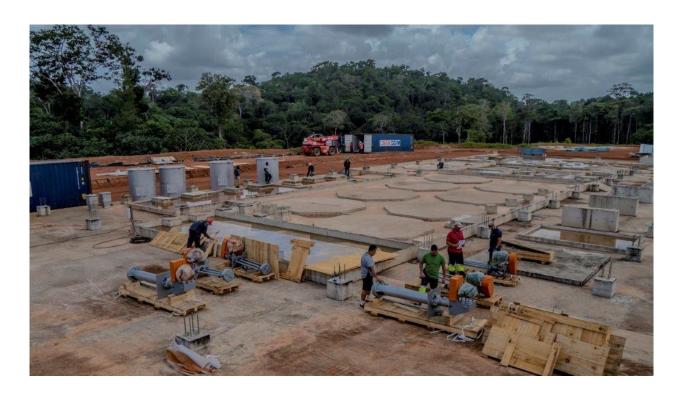

## Assembly operations start at Auplata's Dieu Merci cyanidation plant

**Auplata (Euronext Growth - FR0010397760 - ALAUP)**, the largest exchange-listed French gold producer, is pleased to announce that all the container shipments from South Africa carrying the cyanidation modules for the Dieu Merci production plant have now arrived at the installation site.

Assembly operations have begun on the cyanidation processing modules, under the supervision of SGS Bateman, a leading engineering firm supplying plant engineering and construction services for the mining industry. The modules will be installed by teams provided by Guianese company STMG (Soudure Tuyauterie Maintenance Guyanaise), based in Kourou, a subsidiary of FOSELEV Group. In all, 40 people will be working on assembly operations.

Auplata plans to complete the construction of the plant and initiate the first commissioning tests in July 2018.