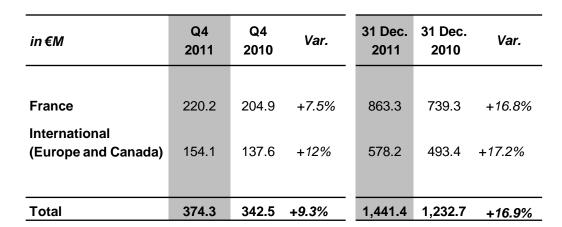

# Continuing growth in the 4th quarter of 2011

For 2011, SYNERGIE announces a record turnover of €1,441.4 million, an increase of 16.9% (+15.7% on a like-for-like basis), thereby reaching its growth objective.

In the 4th quarter of 2011, despite a high comparison basis with the 31.6% increase posted in the 4th quarter of 2010, SYNERGIE continued its growth with a 9.3% increase of its turnover (+7.5% on a like-for-like basis).

As such, SYNERGIE's international dimension and its top-notch positions in sectors with high recruiting potential will provide lasting support for the business momentum within the Group, which is now present in 14 European countries and in Canada.