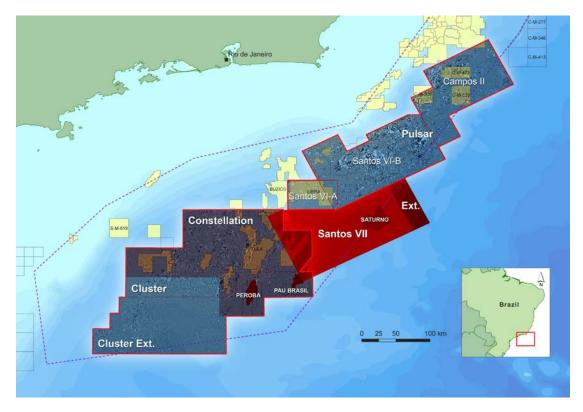

Location map of the different CGG multi-client survey products available in the Santos Basin, including the Santos VII extension.