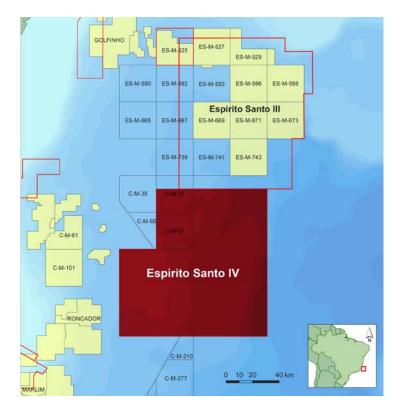

Map showing location of CGG's Espirito Santo IV multi-client survey offshore Brazil.