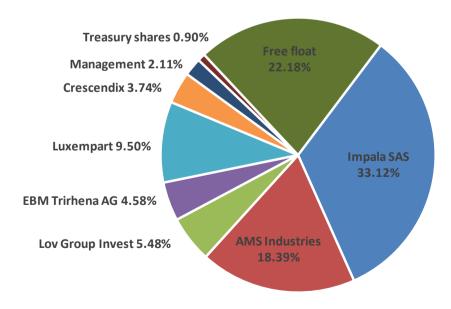

Impala, major shareholder of Direct Energie, alongside Crescendix, CEO Xavier Caitucoli's holding, have participated buying respectively 196,850 and 53,150 shares. As of today, the new share capital breakdown is as follows: