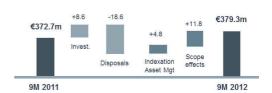

## Increase in rents and high occupancy rate maintened

At the end of September 2012, revenue attributable to the Group was up by 1.1% to €410 million, versus €405 million at end-September 2011. Rents increased by 1.8% to €379 million, supported by:

- the impact of the deleverage in 2011 and 2012
- positive indexing and a strong rental business, maintaining an occupancy rate of over 95% (95.4% at end-September)
- Scope effects following the increased stakes in Foncière des Murs (28.3% vs. 26%) and in Foncière Europe Logistique, now wholly owned and delisted from Europext Paris.

## Consolidated sales and group share

|                         | 1       | Consolidate | d             | Group Share |         |               |                   |                    |
|-------------------------|---------|-------------|---------------|-------------|---------|---------------|-------------------|--------------------|
| (€m)                    | 9M 2011 | 9M 2012     | Change<br>(%) | 9M 2011     | 9M 2012 | Change<br>(%) | Change<br>(%) LFL | % of rental income |
| Office - France         | 205.4   | 206.2       | +0.4%         | 200.3       | 198.9   | -0.7%         | +3.0%             | 52%                |
| Office - Italy          | 168.3   | 170.5       | +1.3%         | 85.6        | 86.8    | +1.4%         | +2.6%             | 23%                |
| Total offices           | 373.7   | 376.7       | +0.8%         | 285.9       | 285.7   | -0.1%         | +2.9%             | 75%                |
| Service sector          | 154.7   | 135.7       | -12.3%        | 39.1        | 37.4    | -4.5%         | +0.1%             | 10%                |
| Logistics               | 63.9    | 60.7        | -4.9%         | 47.7        | 56.3    | +18.0%        | -2.0%             | 15%                |
| Total rental income     | 592.3   | 573.1       | -3.2%         | 372.7       | 379.3   | +1.8%         | +1.9%             | 100%               |
| Total net rental income | 563.1   | 541.2       | -3.9%         | 354.1       | 358.1   | +1.1%         |                   |                    |
| Others and services     | 43.9    | 43.8        | -0.3%         | 32.8        | 30.8    | -6.2%         |                   |                    |
| Sales                   | 636.2   | 616.9       | -3.0%         | 405.5       | 410.1   | +1.1%         |                   |                    |