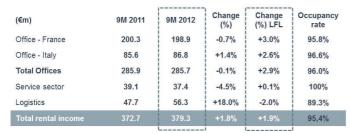

## Increase in rents and high occupancy rate maintened

At the end of September 2012, revenue attributable to the Group was up by 1.1% to €410 million, versus €405 million at end-September 2011. Rents increased by 1.8% to €379 million, supported by:

- the impact of the deleverage in 2011 and 2012
- positive indexing and a strong rental business, maintaining an occupancy rate of over 95% (95.4% at end-September)
- Scope effects following the increased stakes in Foncière des Murs (28.3% vs. 26%) and in Foncière Europe Logistique, now wholly owned and delisted from Europext Paris.

#### 1.9% rise in rental income on a like-for-like basis

On a like-for-like basis, rental income rose 1.9%, mainly due to the increase in Office activity (+2.9%) where the occupancy rate reached 96%. The France and Italy Offices portfolio are thus benefitting from the long-term partnership strategy implemented.

Despite the deterioration in the economic environment, Service Sector, with an occupancy rate of 100%, have has seen rental income stabilise on a like-for-like basis over the period, while that of logistics decreased by 2% following a 2-point decline in the occupancy rate, which nevertheless remains high (89.3% at end-September).

## Consolidated sales and group share

|                         | 1       | Consolidate | d             | Group Share |         |               |                   |                    |
|-------------------------|---------|-------------|---------------|-------------|---------|---------------|-------------------|--------------------|
| (€m)                    | 9M 2011 | 9M 2012     | Change<br>(%) | 9M 2011     | 9M 2012 | Change<br>(%) | Change<br>(%) LFL | % of rental income |
| Office - France         | 205.4   | 206.2       | +0.4%         | 200.3       | 198.9   | -0.7%         | +3.0%             | 52%                |
| Office - Italy          | 168.3   | 170.5       | +1.3%         | 85.6        | 86.8    | +1.4%         | +2.6%             | 23%                |
| Total offices           | 373.7   | 376.7       | +0.8%         | 285.9       | 285.7   | -0.1%         | +2.9%             | 75%                |
| Service sector          | 154.7   | 135.7       | -12.3%        | 39.1        | 37.4    | -4.5%         | +0.1%             | 10%                |
| Logistics               | 63.9    | 60.7        | -4.9%         | 47.7        | 56.3    | +18.0%        | -2.0%             | 15%                |
| Total rental income     | 592.3   | 573.1       | -3.2%         | 372.7       | 379.3   | +1.8%         | +1.9%             | 100%               |
| Total net rental income | 563.1   | 541.2       | -3.9%         | 354.1       | 358.1   | +1.1%         |                   |                    |
| Others and services     | 43.9    | 43.8        | -0.3%         | 32.8        | 30.8    | -6.2%         |                   |                    |
| Sales                   | 636.2   | 616.9       | -3.0%         | 405.5       | 410.1   | +1.1%         |                   |                    |